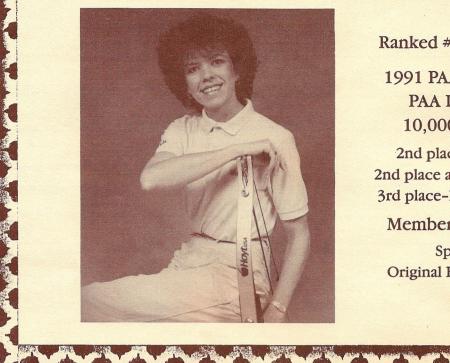

As most of you know, the NFAA Nationals were in Darrington, WA about 85 mi. north of Seattle. And also, as most of you have heard, Virginia has three National champions to be proud of.

The first of which is Jessica Megee. She didn't just walk away with first place in the Youth Freestyle division, she literally ran away with it! An unbelievable spread of over 300 points between her and 2nd place! A new member to our Virginia family, Bradley Marshall had a little more believable distance of 11 points between him and 2nd place in the Men's Barebow division. Brad had a couple of 500+ days to snatch 1st place from previous national champ Frank Burdi.

Cay McManus also has added another "dust catcher" to her collection, making a total of 5 in the Women's Barebow division. Add to that the 4 silver bowls of previous years in the Bowhunter division, makes quite an impressive display.

Congratulations to all our champions.

Left to right: Cay McManus, Bradley Marshall and Jessica Megee at the Darrington Nationals.