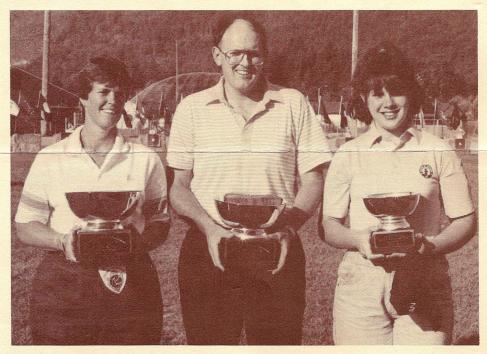

As most of you know, the NFAA Nationals were in Darrington, WA about 85 mi. north of Seattle. And also, as most of you have heard, Virginia has three National champions to be proud of.

The first of which is Jessica Megee. She didn't just walk away with first place in the Youth Freestyle division, she literally ran away with it! An unbelievable spread of over 300 points between her and 2nd place! A new member to our Virginia family, Bradley Marshall had a little more believable distance of 11 points between him and 2nd place in the Men's Barebow division. Brad had a couple of 500+ days to snatch 1st place from previous national champ Frank Burdi.

Cay McManus also has added another "dust catcher" to her collection, making a total of 5 in the Women's Barebow division. Add to that the 4 silver bowls of previous years in the Bowhunter division, makes quite an impressive display.

Congratulations to all our champions.

Left to right: Cay McManus, Bradley Marshall and Jessica Megee at the Darrington Nationals.