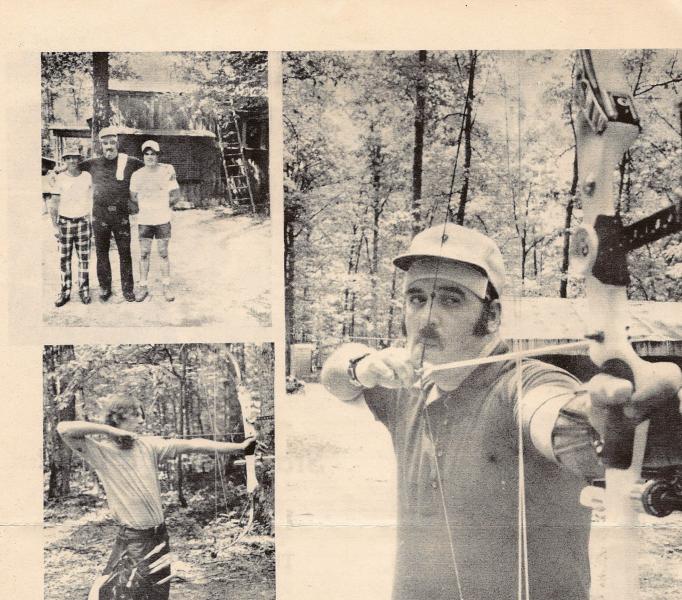

# State Tournament Highlights

The State Shoot is now history — we have a fine group of Champions to try to beat-up-on in the coming year, maybe?

The Sherwood Archers of Roanoke were hosts this year, as they will be in 1976, and great hosts they were. They had three fine ranges with a variety of shots from extreme up-hill and down-hill to the nice flat shots. Also, some targets were located under some very high tension wires to add a little tingle to the shoot. The weather co-operated very well with the rain coming in between rounds.

Considering the toughness of the courses the scores were very good, as you can see by some of the high scores shot by our champions. There were some fine battles. Jack Cantwell fought it out with Jim Quarles and Rodney Lawhorne, with Jack proving out the champ — Men's F.S.A. with Jim Bridges, Bob Cissel and anny Lee Alger fighting it out, ridges finally winning the Championship — F.S.B. Gary Alger, Bill Ott and Mark Haynes were top combatants with Alger taking top honors — Bernard Painter handled F.S.C. class very

nicely for top honors.

Bowhunters Class AA was won by James Overfelt, our V.B.A. Treasurer, over Tom Frye, one of our top champions, Terry Maxey also hung in there tough. Wallace Martin was first in BH/A over W.G. Frye and Larry Robinson — In BH/B Mason Ferris won over Ken Atkinson and Bobby Ayres—Winner in BH/C was Larry Hepner.