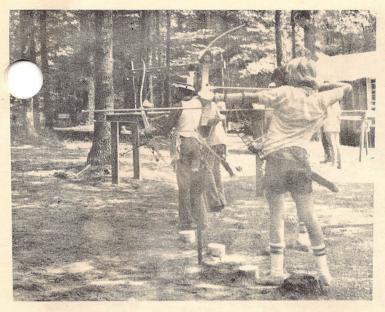

# State Tournament Highlights

The State Shoot is now history — we have a fine group of Champions to try to beat-up-on in the coming year, maybe?

The Sherwood Archers of Roanoke were hosts this year, as they will be in 1976, and great hosts they were. They had three fine ranges with a variety of shots from extreme up-hill and down-hill to the nice flat shots. Also, some targets were located under some very high tension wires to add a little tingle to the shoot. The weather co-operated very well with the rain coming in between rounds.

Considering the toughness of the courses the scores were very good, as you can see by some of the high scores shot by our champions. There were some fine battles. Jack Cantwell fought it out with Jim Quarles and Rodney Lawhorne, with Jack proving out the champ — Men's F.S.A. with Jim Bridges, Bob Cissel and anny Lee Alger fighting it out, ridges finally winning the Championship — F.S.B. Gary Alger, Bill Ott and Mark Haynes were top combatants with Alger taking top honors — Bernard Painter handled F.S.C. class very