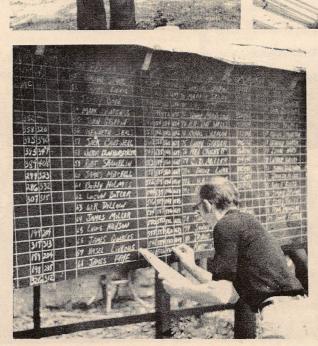

# State Tournament Highlights

The State Shoot is now history — we have a fine group of Champions to try to beat-up-on in the coming year, maybe?

The Sherwood Archers of Roanoke were hosts this year, as they will be in 1976, and great hosts they were. They had three fine ranges with a variety of shots from extreme up-hill and down-hill to the nice flat shots. Also, some targets were located under some very high tension wires to add a little tingle to the shoot. The weather co-operated very well with the rain coming in between rounds.

Considering the toughness of the courses the scores were very good, as you can see by some of the high scores shot by our champions. There were some fine battles. Jack Cantwell fought it out with Jim Quarles and Rodney Lawhorne, with Jack proving out the champ — Men's F.S.A. with Jim Bridges, Bob Cissel and anny Lee Alger fighting it out, ridges finally winning the Championship — F.S.B. Gary Alger, Bill Ott and Mark Haynes were top combatants with Alger taking top honors — Bernard Painter handled F.S.C. class very