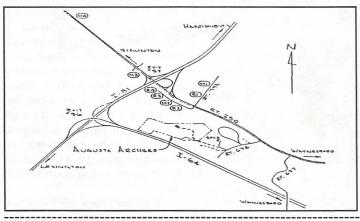

### **Shawnee Bowmen Opens New Range**

Come join us for our first pin shoot of the year on Sunday, July 23, 1995. We will be shooting 1/2 Field and 1/2 Hunter, with registration from 8 a.m. until 1 p.m. Food and drinks will be available at the range. See map at right for directions.