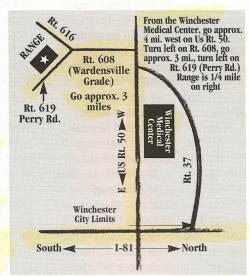

### **Shawnee Bowmen Opens New Range**

Come join us for our first pin shoot of the year on Sunday, July 23, 1995. We will be shooting 1/2 Field and 1/2 Hunter, with registration from 8 a.m. until 1 p.m. Food and drinks will be available at the range. See map at right for directions.