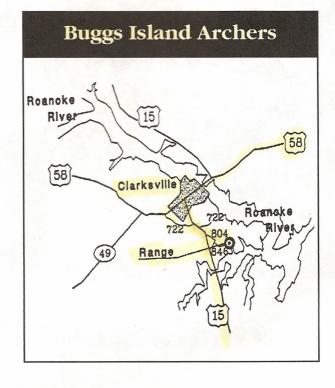

p.m. and Saturday morning, September 2, 7 – 8 a.m. (No Pre-registration!)

Menu
Barbecued Chicken
Baked Beans
Cole Slaw
Beverage
\$5 per Plate

# Saturday Night Program Includes:

- Supper Served on Club Grounds (Tickets Sold in Advance on Friday night and Saturday)
  - Bluegrass Band

### **Area Motels**

#### Clarksville, VA

Lake Motel - 1-804-374-1806 Lighthouse Motel - 1-804-374-2123 Slagle's Motel, Hwy. 58W - 1-804-374-8820 Needmoor Bed & Breakfast - 1-804-374-2866

#### South Boston Area (25 Miles)

Howard Inn, 360E - 1-804-572-4311 Crestview, Hwy. 58W - 1-804-572-3022 Hilltop Motel, Hwy. 58W - 1-804-572-3553 Hudson Motel - 1-804-572-2959 Super 8 Motel, Hwy. 58W - 1-804-572-8868 Days Inn, Hwy. 58W - 1-804-572-4941

### Chase City (18 Miles)

Wesco Motel, Hwy. 92W - 1-804-372-5161



### **Bowhunting for Carp** — The Off-Season Sport

Have you ever been in hunter's limbo? You know, that time of year when spring gobbler season is just a memory, and you're anticipating that long, long wait until the opening of deer season. I have recently discovered a sport that not only gives me the thrill of a good hunt, but is also a great way to sharpen my shooting skills during off season — bowhunting for carp.

These overgrown goldfish are found in practically all freshwater lakes, rivers, and streams, and they've been

known to grow to over 60 pounds, while their average weight is between 8 to 15 pounds. Carp can live almost anywhere and under almost any conditions, except for cold, clear waters. They were introduced into the United States from Asia in 1876, and the species has