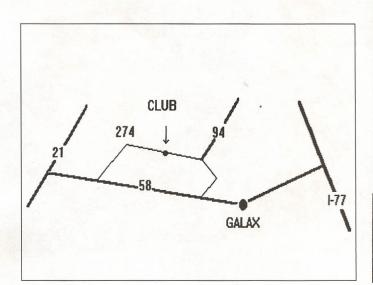

Scarlet Rucker, Recording Secretary P.O. Box 1263 Galax Va 24333 703-236-9659 (home) 703-236-1736 (work) 703-236-1716 (fax)

> C. D. Miller, Treasurer P.O. Box 130 Chilhowie, Va. 24319 703-646-2350

Dennis LeFever, VBA Field Governor Rt. 6, Box 7015 Gloucester, Va. 23061 804-693-9449