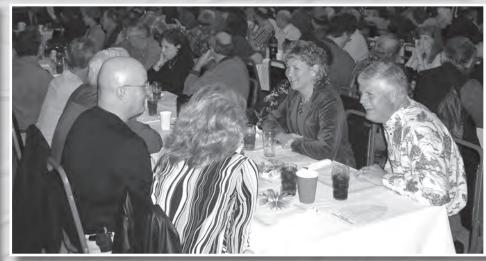

### *VBA's 11<sup>th</sup> Annual Awards Banquet*

This year's 11<sup>th</sup> Annual Awards Banquet was fantastic and quite different, I must say!

On display were two nice elk harvests by Mark Lohr and Paul Vogel from the Lost Creek Outfitters in Livingston, MT, and also Joe McManus' buck that he shot with his long bow.

The final award of the evening was our "Order of the Golden Feather," which was presented by Clinton Western to A.L. Self.

Congratulations to all of the award winners!

Just when we thought the banquet was coming to a close, President Bob Seltzer said that there was one more person we needed to recognize. Who was that? Our executive secretary, Ann R. Boyd! Bob presented Ann, who is retiring, with a beautiful gold watch and plaque for her sincere and long dedication, not only to archery, but also to the office that she has held since 1992. Ann was then asked to say a few words. Ann, we will all miss you and hope you enjoy God's blessings. What a wonderful way to end the 2006 VBA Awards Banquet!