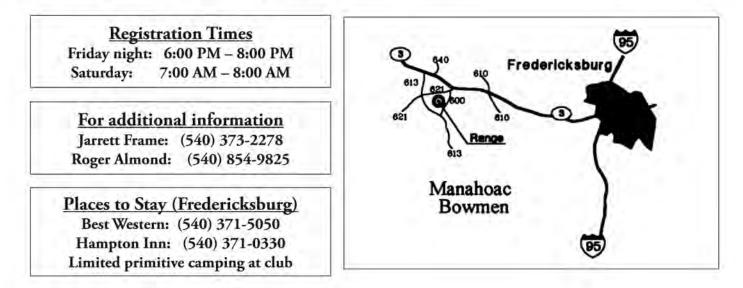

Pre-registration form (Must be postmarked by April 15)

| VBA 3-D Cl<br>All Archers Welcome.<br>Fees: \$20 per person | assic Registration<br>Fill out this form completely. Please print clearly and only one person per form<br>Must shoot both days.<br>\$40 max per family | Mail to:<br>Jarrett Frame<br>123 Ferry Road<br>Fredericksburg, VA |
|-------------------------------------------------------------|--------------------------------------------------------------------------------------------------------------------------------------------------------|-------------------------------------------------------------------|
| Name:                                                       | Phone:                                                                                                                                                 | 22405                                                             |
| Address:                                                    |                                                                                                                                                        |                                                                   |
| City:                                                       | State:Zip:                                                                                                                                             |                                                                   |
| Home Club:<br>Circle those that apply:                      | The Flight system will be used to de                                                                                                                   | etermine classes.                                                 |
| Division: PeeWee<br>Style: FS FS/F                          | Cub Youth Young Adult Adult <u>Gender:</u> M F<br>BHFS BHFS/F BH/BB TRAD                                                                               |                                                                   |
| Contraction of a start of a second second second            | at: Morning Afternoon Sun: Morning Afternoon (if applical                                                                                              | ble)                                                              |