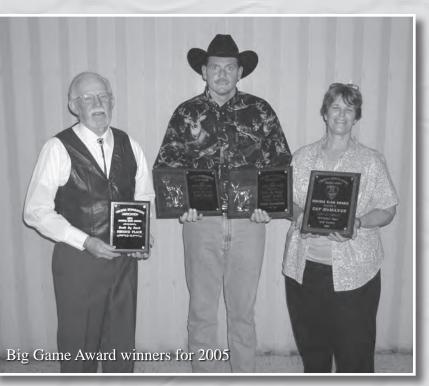

#### **Big Game winners:**

Buck by weight - 1<sup>st</sup> place, Randy Armentrout, 163 pounds; 2<sup>nd</sup> place, Steve Morgan, 130 pounds.

Doe by weight – 1<sup>st</sup> place, Gerald T. Blank, 115 pounds; 2nd place, Tony Hall, 100 pounds, 3<sup>rd</sup> place, Steve Morgan, 90 pounds.

Turkey by weight - 1<sup>st</sup> place, Steve Morgan, 9 pounds;

### **Double Slam winners:**

Cay McManus and Steve Morgan.

The next awards were presented to the clubs with the biggest increase in membership in 2005. Manahoac had a 200 percent increase and also received a plaque; Buggs Island increased 50 percent, Staunton River, 20 percent and Belvoir Bowhunters, 15.2 percent.