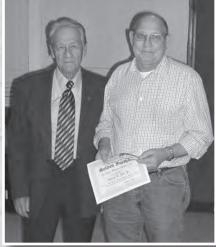

The final award of the evening was our "Order of the Golden Feather," which was presented by Clinton Western to A.L. Self.

Congratulations to all of the award winners!

Just when we thought the banquet was coming to a close, President Bob Seltzer said that there was one more person we needed to recognize. Who was that? Our executive secretary, Ann R. Boyd! Bob presented Ann, who is retiring, with a beautiful gold watch and plaque for her sincere and long dedication, not only to archery, but also to the office that she has held since 1992. Ann was then asked to say a few words. Ann, we will all miss you and hope you enjoy God's blessings. What a wonderful way to end the 2006 VBA Awards Banquet!

# Fun at the

Guest speaker Jerry Lord of Lost Creek Outfitters, MT.

Clinton Western presents A.L. Self with the "Order of the Feather" award.

Jarrett Frame of Manahoac Bowmen accepts award for 200% membership increase.