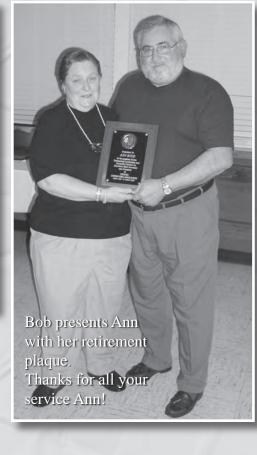

The final award of the evening was our "Order of the Golden Feather," which was presented by Clinton Western to A.L. Self.

Congratulations to all of the award winners!

Just when we thought the banquet was coming to a close, President Bob Seltzer said that there was one more person we needed to recognize. Who was that? Our executive secretary, Ann R. Boyd! Bob presented Ann, who is retiring, with a beautiful gold watch and plaque for her sincere and long dedication, not only to archery, but also to the office that she has held since 1992. Ann was then asked to say a few words. Ann, we will all miss you and hope you enjoy God's blessings. What a wonderful way to end the 2006 VBA Awards Banquet!