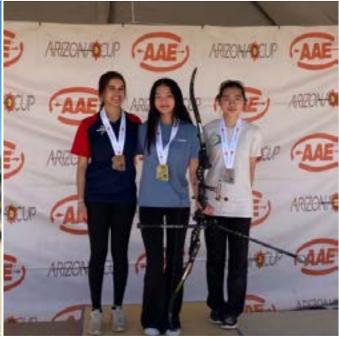

Kirby Gillespie: 2nd Place Freestyle Sr. Male

Marcus Diehl: 3rd Place Bowhunter Freestyle Adult Male

Page 6 FLIGHT

PWA takes another medal at Arizona Cup! Congats to Danica on her Bronze Medal Finish! She medaled in the Recurve U18 Womans category. It was a tough couple of days as th wind made shooting quite challenging. Thanks to all archers from the PWA community for representing the club at Arizona Cup. All of you make us proud.