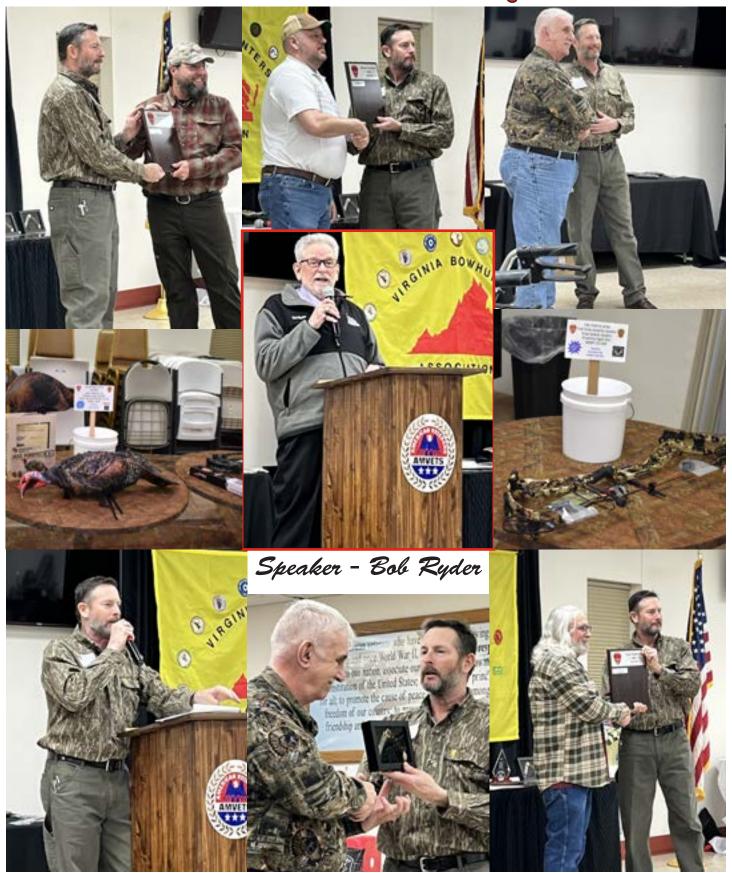

## From the President

Spring Turkey season is here! I hope you can get out. And, to keep your shooting tight throughout the year, VBA has lots of opportunities to shoot (just look at the calendar on the VBA website) as well as several State level Championships throughout the year! Our March Awards Banquet was fantastic! Thank you to our Guest Speaker Bob Ryder. The food was fantastic, and we recognized many of our top shooters and bowhunters with Tournament and Hunting Awards. We had a real nice raffle with several bows, a crossbow, a Winchester rifle, and a whole bunch of other hunting and archery prizes! We brought in about \$xxx which will support our Annual Scholarship and next year's Banquet! I hope you can make next year's Banquet - they are really fun! Our next big shoot is the VA State Spring 3-D Championship coming up on Saturday & Sunday, 27 & 28 April at Sherwood Archers in Roanoke. In the hunting side of things, we are fighting for a Contiguous Archery Season that would allow doe harvest from the beginning of the Early Archery Season to the end of the Late Archery Season. Thank you for your continued membership and support of VBA - we are here to support you!

## Editor's Corner

Welcome to the Spring Issue of Flight. I would like to thank Terry Ballowe for the pictures of the State Indoor Tournament and the 2024 Banquet. Don't forget about the Trading Post feature if you have something to sell or trade. See the Winter issue for details or contact me. Clubs please feel free to send in events and milestones of your members. It's great to see them. My email is bink1943@yahoo.com