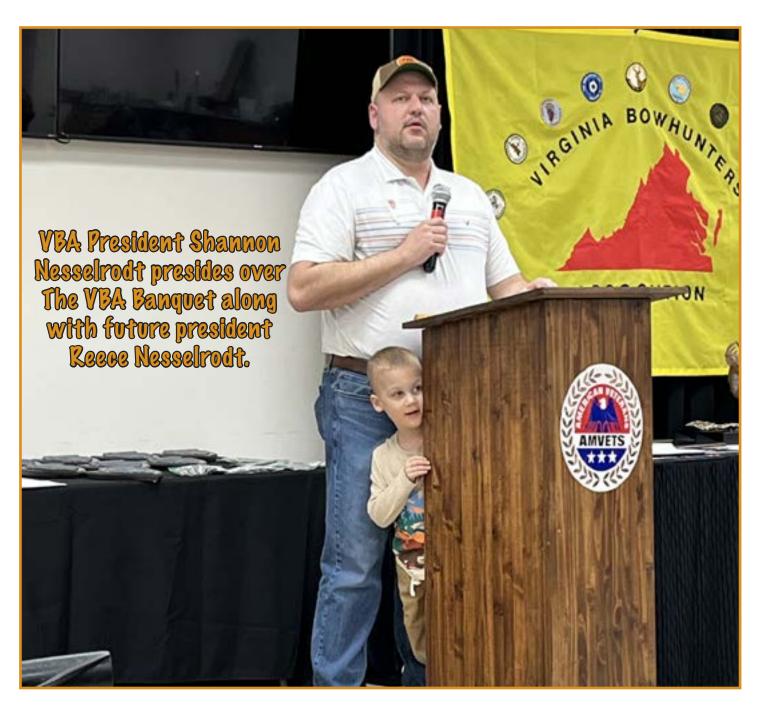

## From the President

Spring Turkey season is here! I hope you can get out. And, to keep your shooting tight throughout the year, VBA has lots of opportunities to shoot (just look at the calendar on the VBA website) as well as several State level Championships throughout the year! Our March Awards Banquet was fantastic! Thank you to our Guest Speaker Bob Ryder. The food was fantastic, and we recognized many of our top shooters and bowhunters with Tournament and Hunting Awards. We had a real nice raffle with several bows, a crossbow, a Winchester rifle, and a whole bunch of other hunting and archery prizes! We brought in about \$xxx which will support our Annual Scholarship and next year's Banquet! I hope you can make next year's Banquet - they are really fun! Our next big shoot is the VA State Spring 3-D Championship coming up on Saturday & Sunday, 27 & 28 April at Sherwood Archers in Roanoke. In the hunting side of things, we are fighting for a Contiguous Archery Season that would allow doe harvest from the beginning of the Early Archery Season to the end of the Late Archery Season. Thank you for your continued membership and support of VBA - we are here to support you!

## From the Field Vice President

As the new year gets under way, I would like to thank all the archers that shot the Lancaster shoot and the State Indoor. The Indoor was hosted by Sherwood, Bowhunters of Rockingham, Two Rivers and Belvoir Bowhunters. We had 7 records set this year. The Lancaster shoot went well for the first year. We had a few problems and worked them out. \$500 was paid out to archers. We learned a lot and next year should go smoothly. The Indoor League finished up just before the Banquet. Marcus Diehl won the buckle, Darryll Diehl took 2nd, and Jeremy Price took 3rd. The Banquet was held March 23rd in Harrisonburg. Seventy two attended for a great time, good food and great door prizes. We gave out 10 Triple Crown, 7 Double Crown awards. Awards for Big Buck, Big Bear Turkey Big Doe, and 2 Triple Slam, 4 Double Slam. There were 2 second tier and 1 first tier Dave Proctor award along with several Bill Bennett awards. The outdoor season is starting up. Get out and support your clubs. April 27 & 28 is the Spring 3d at Sherwood. This is an unmarked round. On September 7 & 8 Massanutten is hosting the Closed. This will be 28 field, 14 Hunter-14 Animals.