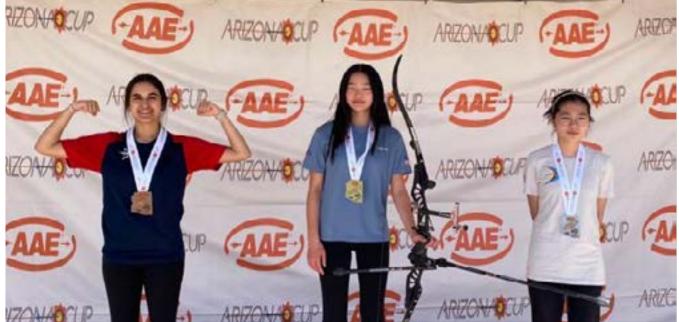

Kirby Gillespie: 2nd Place Freestyle Sr. Male

Marcus Diehl: 3rd Place Bowhunter Freestyle Adult Male

Page 6 FLIGHT

PWA takes another medal at Arizona Cup! Congats to Danica on her Bronze Medal Finish! She medaled in the Recurve U18 Womans category. It was a tough couple of days as th wind made shooting quite challenging. Thanks to all archers from the PWA community for representing the club at Arizona Cup. All of you make us proud.