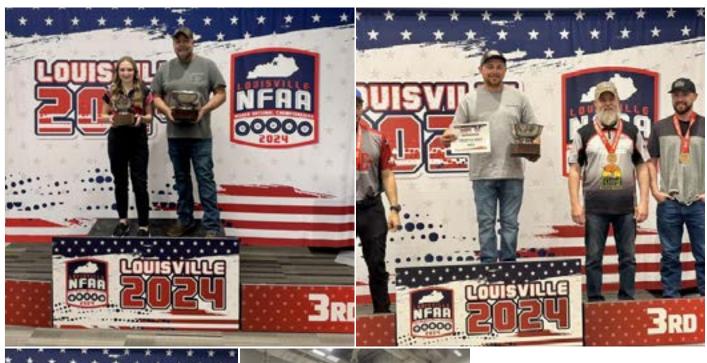

# VBA MEMBERS IN ACTION

Congratulations to all of our BOR members competing at the 2024 NFAA Indoor Nations in Louisville.

Mackenzie Shull: 1st place Bowhunter Freestyle Youth Female

Jeremy Dean: 1st Place Bowhunter Freestyle Sr. Male

Kirby Gillespie: 2nd Place Freestyle Sr. Male

Marcus Diehl: 3rd Place Bowhunter Freestyle Adult Male

Page 6 FLIGHT

PWA takes another medal at Arizona Cup! Congats to Danica on her Bronze Medal Finish! She medaled in the Recurve U18 Womans category. It was a tough couple of days as th wind made shooting quite challenging. Thanks to all archers from the PWA community for representing the club at Arizona Cup. All of you make us proud.