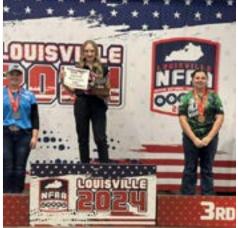

# VBA MEMBERS IN ACTION

Congratulations to all of our BOR members competing at the 2024 NFAA Indoor Nations in Louisville.

Mackenzie Shull: 1st place Bowhunter Freestyle Youth Female

Jeremy Dean: 1st Place Bowhunter Freestyle Sr. Male

Kirby Gillespie: 2nd Place Freestyle Sr. Male

Marcus Diehl: 3rd Place Bowhunter Freestyle Adult Male

Page 6 FLIGHT

PWA takes another medal at Arizona Cup! Congats to Danica on her Bronze Medal Finish! She medaled in the Recurve U18 Womans category. It was a tough couple of days as th wind made shooting quite challenging. Thanks to all archers from the PWA community for representing the club at Arizona Cup. All of you make us proud.