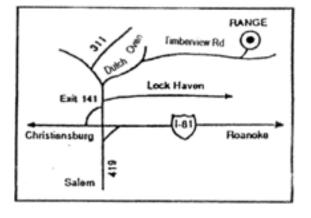

# **2021 VBA State Championships**

VBA State Indoors Feb 20 & 21

Hosted by Sherwood Archers, Kingsboro Bowmen, Belvoir Bowhunters and Bowhunters of Rockingham

VBA Spring 3D Classic April 10 & 11 Hosted by Bowhunters of Rockingham

VBA State Open May 15 & 16 Hosted by Sherwood Archers

VBA Fall 3D Classic August 21 & 22 Hosted by Manahoac Bowmen

VBA Closed Championship Sept 4 & 5 Hosted by Manahoac Bowmen