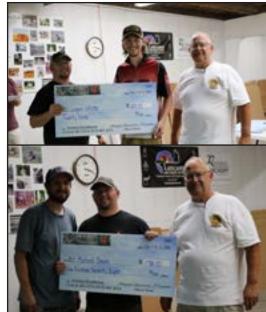

### Congratulations to the 2020 VBA Double & Triple Crown Winners

2020 Double Crown Winners: VBA 3-D Spring & Fall Classic (Marked/Unmarked)

| Name | Styles/Division | Club |  |
|------|-----------------|------|--|
|      | <b>*</b>        |      |  |
|      |                 |      |  |

2020 Triple Crown Winners: VBA State Indoors, Field Open, & Field Closed

|   | Name            | Styles/Division | Club |  |
|---|-----------------|-----------------|------|--|
| 1 | Ronald Layman   | SSMBHFS/R       |      |  |
| 2 | Lowell Hertzler | MSMFS/R         |      |  |